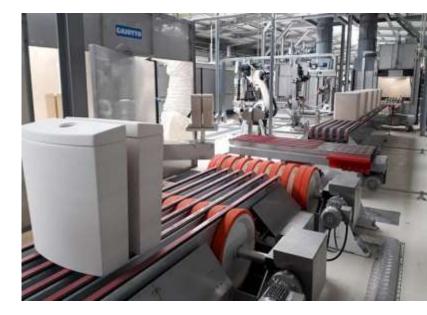

#### **FOUNDRY**

One of the areas that, together with the turning unit, represents the moment when everything takes shape: the low-pressure robotic Foundry department, where 20 machining units produce more than 780,000 components every year, reducing material waste to zero and not damaging the environment.