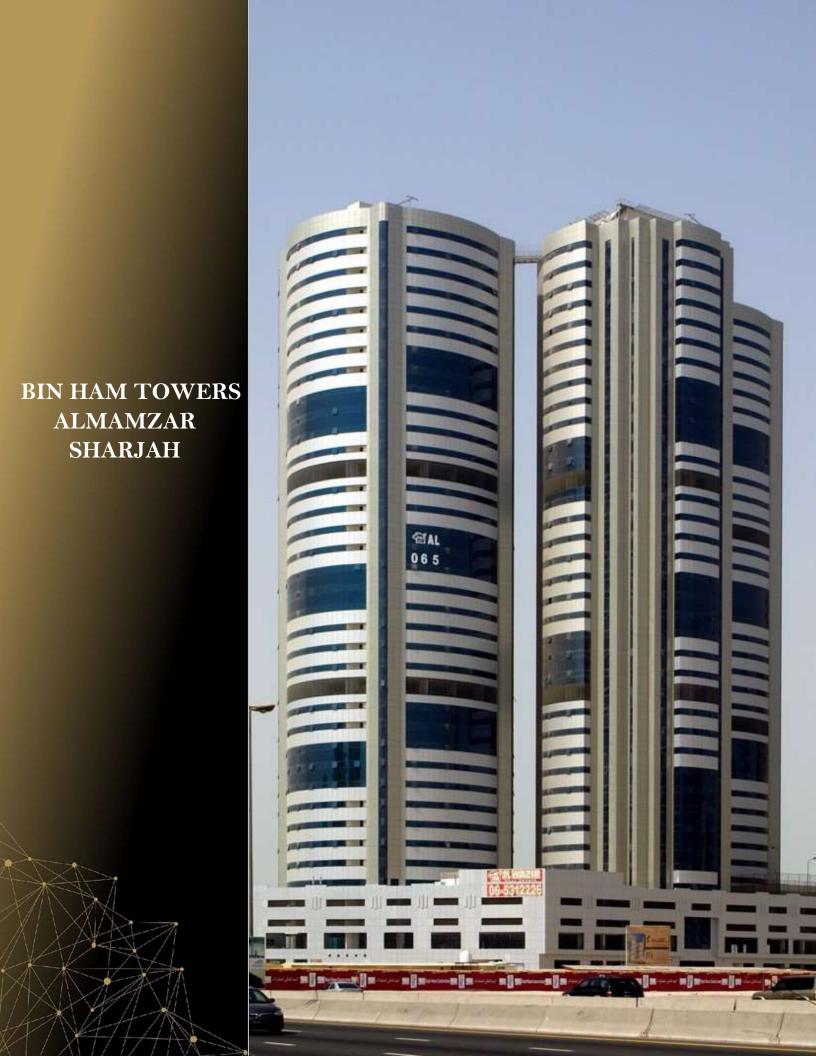

| S.<br>N | Project                                              | Consultant/<br>Contractor                 | Location    | S.<br>N | Project                                           | Consultant/<br>Contractor | Location |
|---------|------------------------------------------------------|-------------------------------------------|-------------|---------|---------------------------------------------------|---------------------------|----------|
| 21.     | (G+12)<br>Building– Al<br>Nahda 2 Dubai              | Al Dana<br>Engineering                    | Dubai       | 22.     | (G+12)Buildin<br>g–Al Nahda<br>6                  | Al Dana<br>Engineering    | Dubai    |
| 23.     | (G+12)<br>Building– Al<br>Qussais 5                  | Al Dana<br>Engineering                    | Dubai       | 24.     | (G+12)<br>Building – Al<br>Qussais 10             | Al Dana<br>Engineering    | Dubai    |
| 25.     | (G+12)<br>Building– Al<br>Qussais 7                  | Al Dana<br>Engineering                    | Dubai       | 26.     | (G+12)<br>Building – Al<br>Qussais 8              | Al Dana<br>Engineering    | Dubai    |
| 27.     | Jumiera city<br>near Borj Al<br>Arab                 | South Africa Eng.                         | Dubai       | 28.     | (G+12)<br>Building – Al<br>Qussais 9              | Al Dana<br>Engineering    | Dubai    |
| 29.     | BIN HAM TOWERS - SHARJHA SHIKH MUSLAMBIN HAM 3Towers | SPAISS Eng. Consulting (swidancontracto r | SHARJH<br>A | 30.     | (G+3) Building<br>– Al Baraha<br>2                | Al Dana<br>Engineering    | Dubai    |
| 31.     | (G+12)<br>Building– Al<br>Nahda 1                    | Al Dana<br>Engineering                    | Dubai       | 32.     | (G+16)<br>Building– City<br>Star                  | Al Turath<br>Engineering  | Dubai    |
| 33.     | (G+12)  Building— Al Nahda 2                         | Al Dana<br>Engineering                    | Dubai       | 34.     | 2x(G+22)  Bldg.– Al Nahda                         | Arkiteknk<br>Consulting   | Dubai    |
| 35.     | (G+12) Building<br>– Al<br>Qussais5                  | Al Dana<br>Engineering                    | Dubai       | 36.     | (G+45) Sharjah Tower H.H SHIKA FATMA BENT MOUBARK | James Cubitt              | Sharjah  |
| 37.     | (G+12) Building<br>– Al<br>Qussais 7                 | Al Dana<br>Engineering                    | Dubai       | 38.     | (G+12)<br>Building – Al<br>Nahda 2                | Al Dana<br>Engineering    | Dubai    |
| 39.     | (G+12)Building                                       | Al Dana                                   | Dubai       | 40.     | SHERATON                                          | QHC ENG.                  | SHARJAH  |
|         | –Al Nahda<br>4                                       | Engineering                               |             |         | HOTEL                                             | CONUSALTINT               |          |